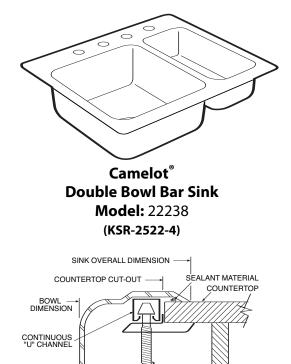

### SINK DESCRIPTION

- Manufactured of 20 gauge, type 301 nickel-bearing stainless steel
- Large bowl is 14" x 16" x 7-1/4", smaller bowl is 7-1/2" x 16" x 5"
- The sink ledge has four fixture mounting holes, 1-1/2" in diameter located 4" on center
- Has two 3-1/2" diameter recessed drain openings
- Soundshield undercoating maximizes sound deadening and inhibits condensation
- The exposed surfaces are polished to a lustrous satin tone finish
- Includes all necessary mounting hardware

## **CUT OUT DIMENSIONS**

• Cut out dimensions are 24-3/4" x 21-1/2", with a 3/4" corner radius. A tolerance of plus or minus 1/16" is acceptable